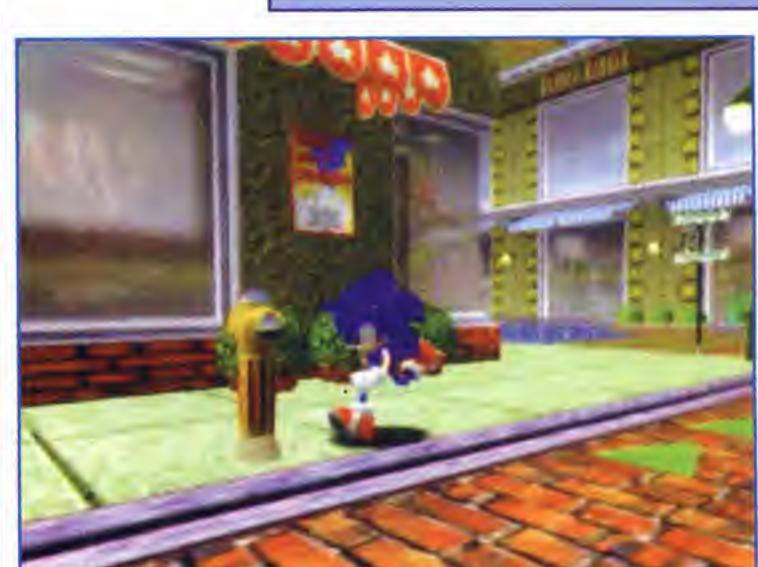

still an enormous amount of detail throughout the worlds for other characters, or anyone who wants to take an alternative route. Here are a few of the levels revealed so far.

G There are even stages which look like the Green Hill Zone, complete with rope bridges and grassy ledges.

You can discover more areas while playing as one of the other characters - such as Knuckles.

G This bustling city will be the first time that Sonic has ever met humans in one of his games! Sonic even gets to run up and down the sides of buildings!